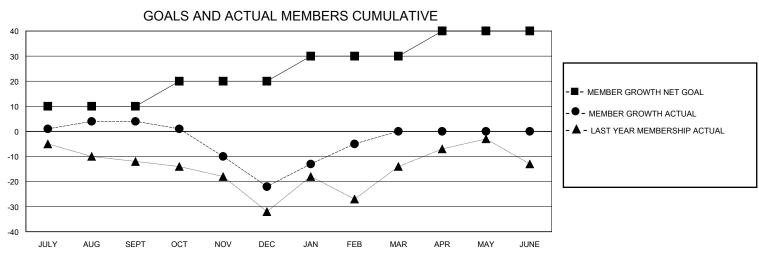

## District 201N3

Results as of: 2/29/2024

| GMT:                  |               | GMT CA    |               |                       |                        |                         |                                                    |  |
|-----------------------|---------------|-----------|---------------|-----------------------|------------------------|-------------------------|----------------------------------------------------|--|
|                       | Club          | s         |               | Members               |                        |                         |                                                    |  |
| RESULTS FOR 2023-2024 |               |           |               | RESULTS FOR 2023-2024 |                        |                         |                                                    |  |
| QUARTER               | NEW CLUB GOAL | NEW CLUBS | DROPPED CLUBS | QUARTER MEMB          | SER GROWTH NET<br>GOAL | MEMBER GROWTH<br>ACTUAL | DROPPED<br>MEMBERS ACTUAL<br>(including transfers) |  |
| JULY/AUG/SEPT         | 0             | 0         | 0             | JULY/AUG/SEPT         | 10                     | 27                      | 23                                                 |  |
| OCT/NOV/DEC           | 0             | 0         | 0             | OCT/NOV/DEC           | 10                     | 19                      | 43                                                 |  |
| JAN/FEB/MAR           | 2             | 0         | 0             | JAN/FEB/MAR           | 10                     | 43                      | 24                                                 |  |
| APR/MAY/JUNE          | 1             | 0         | 0             | APR/MAY/JUNE          | 10                     | 0                       | 0                                                  |  |

## GOALS AND ACTUAL NEW CLUBS CUMULATIVE

| DROPPED CLUBS: 0          |    | 30 CLUBS OF 55 ADDED 1 OR MORE<br>NEW MEMBERS | GENDER DISTRIBUTION  MALE 562 (52.57%)  FEMALE 507 (47.43%) |               |     |
|---------------------------|----|-----------------------------------------------|-------------------------------------------------------------|---------------|-----|
| DROPPED MEMBERS           |    |                                               | I LIVIALL                                                   | 007 (47.4070) |     |
| DECEASED                  | 14 | CLICK HERE FOR CUMULATIVE                     | TOTAL FAMILY UNIT MEMBERS                                   |               | 185 |
| CLUB CANCELLED 0 OTHER 76 |    | MEMBERSHIP DATA                               | FAMILY MEMBERS PAYING HALF DUES                             |               | 94  |
| TOTAL                     | 90 |                                               | DUES                                                        |               |     |