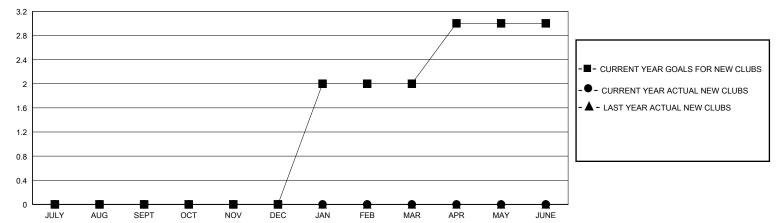

## District 201N3

Results as of: 2/29/2024

| GMT:                  |               | GMT CA    |               |                       |                        |                         |                                                    |  |
|-----------------------|---------------|-----------|---------------|-----------------------|------------------------|-------------------------|----------------------------------------------------|--|
|                       | Club          | s         |               | Members               |                        |                         |                                                    |  |
| RESULTS FOR 2023-2024 |               |           |               | RESULTS FOR 2023-2024 |                        |                         |                                                    |  |
| QUARTER               | NEW CLUB GOAL | NEW CLUBS | DROPPED CLUBS | QUARTER MEMB          | SER GROWTH NET<br>GOAL | MEMBER GROWTH<br>ACTUAL | DROPPED<br>MEMBERS ACTUAL<br>(including transfers) |  |
| JULY/AUG/SEPT         | 0             | 0         | 0             | JULY/AUG/SEPT         | 10                     | 27                      | 23                                                 |  |
| OCT/NOV/DEC           | 0             | 0         | 0             | OCT/NOV/DEC           | 10                     | 19                      | 43                                                 |  |
| JAN/FEB/MAR           | 2             | 0         | 0             | JAN/FEB/MAR           | 10                     | 43                      | 24                                                 |  |
| APR/MAY/JUNE          | 1             | 0         | 0             | APR/MAY/JUNE          | 10                     | 0                       | 0                                                  |  |

## GOALS AND ACTUAL NEW CLUBS CUMULATIVE

| DROPPED CLUBS: 0          |    | 30 CLUBS OF 55 ADDED 1 OR MORE<br>NEW MEMBERS | GENDER DISTRIBUTION  MALE 562 (52.57%)  FEMALE 507 (47.43%) |               |     |
|---------------------------|----|-----------------------------------------------|-------------------------------------------------------------|---------------|-----|
| DROPPED MEMBERS           |    |                                               | I LIVIALL                                                   | 007 (47.4070) |     |
| DECEASED                  | 14 | CLICK HERE FOR CUMULATIVE                     | TOTAL FAMILY UNIT MEMBERS                                   |               | 185 |
| CLUB CANCELLED 0 OTHER 76 |    | MEMBERSHIP DATA                               | FAMILY MEMBERS PAYING HALF DUES                             |               | 94  |
| TOTAL                     | 90 |                                               | DUES                                                        |               |     |